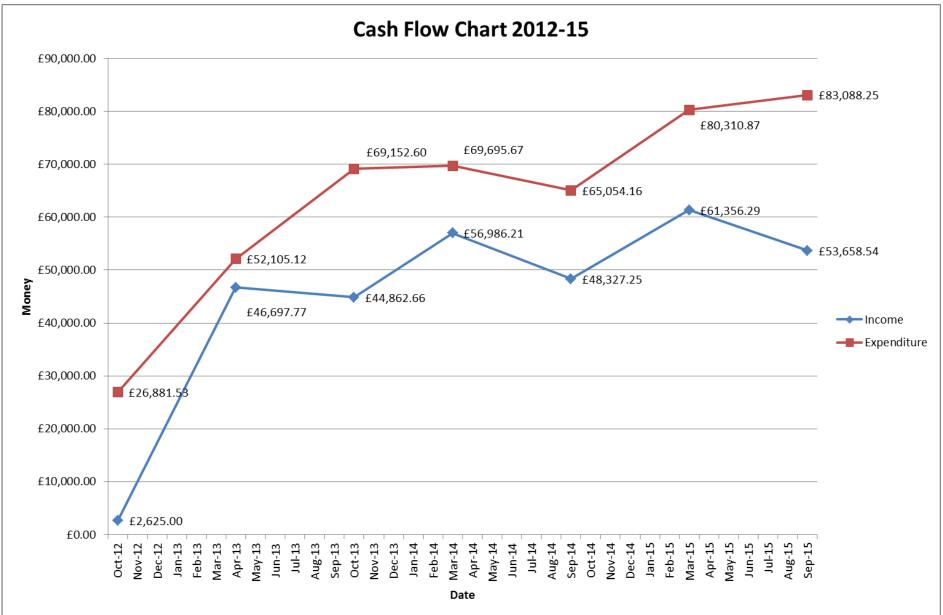

190        | 192        | 207        | £ 4,012.19 | £ 4,592.11 | £ 4,359.38 | £ 21.12  | £ 23.92   | £ 21.06  | -£ 0.0   | -0.27%    |
| Room 8                     | 106        | 208        | 181        | £ 2,041.91 | £ 2,660.21 | £ 3,063.65 | £ 19.26  | £ 12.79   | £ 16.93  | -£ 2.3   | 4 -12.13% |
| Room 9                     | 4          | 9          | 3          | £ 15.75    | £ 172.20   | £ -        | £ 3.94   | £ 19.13   | £ -      | -£ 3.9   | 4         |
| Total                      | 1124       | 1642       | 1879       | £29,535.10 | £40,642.51 | £46,976.97 |          |           |          |          |           |
| Average Income per booking |            |            |            | £ 26.28    | £ 24.75    | £ 25.00    |          |           |          |          |           |



Community Facilities Committee 6<sup>th</sup> October 2015 – 2016/17 Budget – Appendix 5

| <b>Community Facilities</b> |           |             |
|-----------------------------|-----------|-------------|
|                             | Income    | Expenditure |
| LCC Income                  | 132,100   |             |
| LCC Expenditure             |           | 68,900      |
| LCC Staffing                |           | 134,476     |
| Highways                    |           | 8,050       |
| Skate Park Expenditure      |           | 4,550       |
| Skate Park Staffing         |           | 3,921       |
| Strand Wharf Expenditure    |           | 450         |
| Strand Wharf Staffing       |           | 2,000       |
|                             | £ 132,100 | £ 222,347   |

| Sheet 3