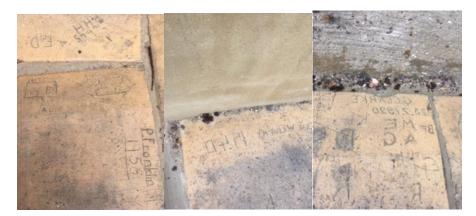

#### **Coping Stones**

Although graffiti is generally deemed a negative pastime, the inscription often found on coping stones can tell us a lot about the people that have lived in an area and their personal experiences of a place or time. The inscribed dates, initials and symbols on these coping stones, the earliest of which appears to be 1911, gives an insight into the viewing platform as it was and the people who enjoyed it, possibly inscribing their names and a date and sometimes a motif to signify an important or sentimental moment. The stones are now there for everyone to enjoy.