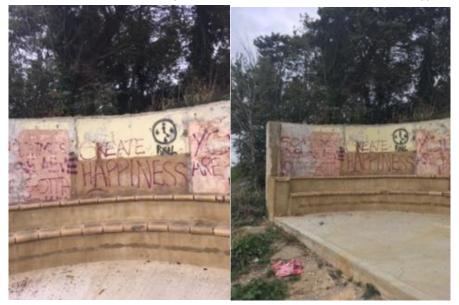

#### **Coping Stones**

Although graffiti is generally deemed a negative pastime, the inscription often found on coping stones can tell us a lot about the people that have lived in an area and their personal experiences of a place or time. The inscribed dates, initials and symbols on these coping stones, the earliest of which appears to be 1911, gives an insight into the viewing platform as it was and the people who enjoyed it, possibly inscribing their names and a date and sometimes a motif to signify an important or sentimental moment. The stones are now there for everyone to enjoy.

The basic outline plan (which we would be able to contribute to) is to install a footpath, railings, planting and maybe create a mural feature on the surrounding wall facing out to sea, maybe with an historical connection with the armed forces on the basis that in the past the area was used as a look out point and some of the inscriptions may well be couples caught up in war time.